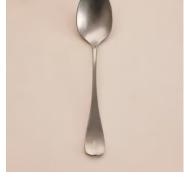

## Stonewashed Cutlery x24

\$182 Regular price \$155 Member price

A set of 24 matte, stainless steel cutlery each engraved with the Soho Home logo.

The same cutlery we use in the restaurants at Soho Beach House Canouan, this Stonewashed dinner set is crafted from stainless steel with a matte, pewter finish. Both durable and stain-resistant, it's ideal for everyday meals and snacks.