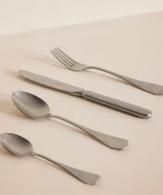

## Stonewashed Cutlery x24

\$182 Regular price \$155 Member price

A set of 24 matte, stainless steel cutlery each engraved with the Soho Home logo.

The same cutlery we use in the restaurants at Soho Beach House Canouan, this Stonewashed dinner set is crafted from stainless steel with a matte, pewter finish. Both durable and stain-resistant, it's ideal for everyday meals and snacks.