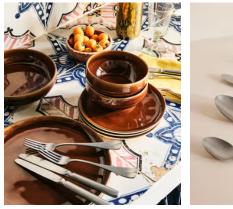

## Stonewashed Cutlery x24

\$182 Regular price \$155 Member price

A set of 24 matte, stainless steel cutlery each engraved with the Soho Home logo.

The same cutlery we use in the restaurants at Soho Beach House Canouan, this Stonewashed dinner set is crafted from stainless steel with a matte, pewter finish. Both durable and stain-resistant, it's ideal for everyday meals and snacks.