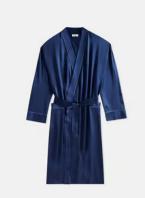

## Silk Robe, Midnight and Sky, Large

\$345 Regular price \$293 Member price

- Pure silk robe in midnight blue with sky blue piping
- Embroidered with the Soho Home logo
- Oversized for a comfortable fit
- Match with our silk eyemask