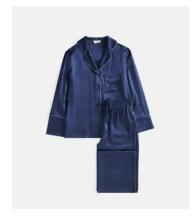

## Silk Pyjamas, Midnight and Sky, Medium

\$420 Regular price \$357 Member price

- Pure silk pyjamas in midnight blue with sky blue piping
- Embroidered with the Soho Home logo
- Finished with Mother of Pearl buttons, dyed to match
- Oversized for a comfortable fit
- Match with our silk eyemask
- Personalise with monogrammed initials