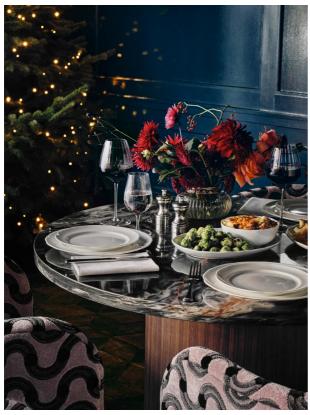

## SOHO HOME

# Scalloped Oval Dish, Small

\$30 Regular

\$24 Membership

#### Product details

Our Scalloped range is crafted from durable, fine bone china which gives a translucent effect and a high-shine finish - ideal for daily use.

Characterised by a scalloped rim, mix and match with other pieces from the collection to bring a hint of Babington House to dinner settings.