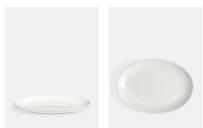

# Scalloped Oval Dish, Small

\$30 Regular

\$24 Membership

### Available in

Oval, Oval Dish, Small

#### Product details

Our Scalloped range is crafted from durable, fine bone china which gives a translucent effect and a high-shine finish - ideal for daily use.

Characterised by a scalloped rim, mix and match with other pieces from the collection to bring a hint of Babington House to dinner settings.