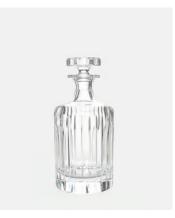

# Roebling Cut Crystal Decanter, Small

\$145 Regular price \$123 Member price

Designed exclusively for DUMBO House, the Roebling collection is a fitting tribute to John Augustus Roebling, the civil engineer who designed and built Brooklyn Bridge. Handcrafted from a weighty crystal, each piece has been intricately cut with straight lines echoing the cables that suspend above this historical landmark. Hand-finished and polished for extra brilliance, this collection will become a cherished part of your at-home bar for relaxed entertaining.

### **Dimensions**

Dimensions: H18 x W8.5 x D8.5cm / H7.1 x W3.3 x D3.3"

Weight: 1kg / 2.2lbs

Packaged weight: 1kg / 2.2lbs