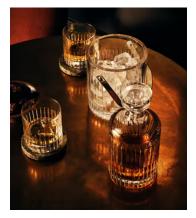

# Roebling Cut Crystal Decanter, Small

\$145 Regular price \$123 Member price

Designed exclusively for DUMBO House, the Roebling collection is a fitting tribute to John Augustus Roebling, the civil engineer who designed and built Brooklyn Bridge. Handcrafted from a weighty crystal, each piece has been intricately cut with straight lines echoing the cables that suspend above this historical landmark. Hand-finished and polished for extra brilliance, this collection will become a cherished part of your at-home bar for relaxed entertaining.