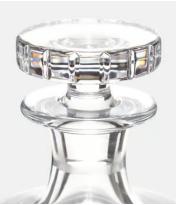

# Roebling Cut Crystal Decanter, Small

\$145 Regular price \$123 Member price

Designed exclusively for DUMBO House, the Roebling collection is a fitting tribute to John Augustus Roebling, the civil engineer who designed and built Brooklyn Bridge. Handcrafted from a weighty crystal, each piece has been intricately cut with straight lines echoing the cables that suspend above this historical landmark. Hand-finished and polished for extra brilliance, this collection will become a cherished part of your at-home bar for relaxed entertaining.