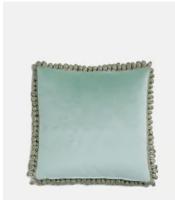

## Adeline Square Cushion, Sage

\$229 Regular price \$195 Member price

- Square cushion with textured reverse stitch cotton cover
- Covered in Stockholm Stitch fabric by Lewis and Wood
- Velvet reverse with a tonal sage green onion trim
- Made in England
- Inspired by the bedspreads at Babington House