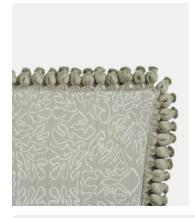

## Adeline Square Cushion, Sage

\$229 Regular price \$195 Member price

- Square cushion with textured reverse stitch cotton cover
- Covered in Stockholm Stitch fabric by Lewis and Wood
- Velvet reverse with a tonal sage green onion trim
- Made in England
- Inspired by the bedspreads at Babington House