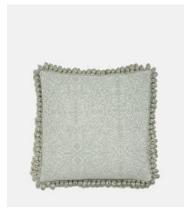

## Adeline Square Cushion, Sage

\$229 Regular price \$195 Member price

- Square cushion with textured reverse stitch cotton cover
- Covered in Stockholm Stitch fabric by Lewis and Wood
- Velvet reverse with a tonal sage green onion trim
- Made in England
- Inspired by the bedspreads at Babington House