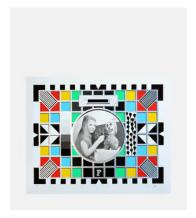

## Archie Proudfoot Test Card F

\$645 Regular price \$548 Member price

Archie Proudfoot revisited the instantly recognisable sign he painted for Soho House White City, based on the iconic BBC test card. The original work, Test Card F, hangs in the lobby so is one of the first things you see when you walk through the doors. Kate Bryan, Soho House Head of Collections, says: 'Archie's was easily one of the most popular pieces we've ever put in a House, we've had a lot of the TV personalities on the BBC talking to us about it. He's been able to create a new version of that with Jealous Studio to give this fantastic finish. It's lovely for anyone who's interested in broadcasting or the history of modernism and who loves White City House because it is almost the iconic image of the club.'