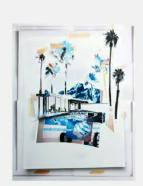

## Paul Davies Built on Spec

\$1,429 Regular price \$1,215 Member price

The first artwork Soho House Head of Collections Kate Bryan ever bought was by Paul Davis. She describes the work of the LA-based, Australian-born artist 'an enquiry into the relationship between the built and the natural environment. You'll often see mountainscapes, palm trees in with this duality of modern, urban architecture. Paul didn't want to make an edition of a painting, he wanted to make something special. The idea is that the texture is very self-evident - you can literally see the masking tape, you can see the feet... it's a very honest depiction and gives it this really cool edge.'

## Dimensions

**Dimensions:** H42 x W33 x D33cm / H17 x W13 x D13" **Weight:** 1kg / 2.2lbs

## Details

Archival Inkjet on Somerset Satin Enhanced 330gsm Please note that frame is not included.