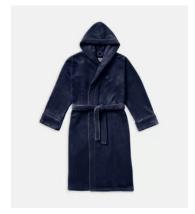

# House Robe, Navy

\$150 Regular price \$128 Member price

A staple in House bedrooms and Cowshed spas, our House robe is great for unwinding post-shower. Crafted from 100% recycled polyester with an embroidered Soho House logo on the chest, the robe has a fluffy, soft texture and is designed with a hood for extra comfort. Gift it to a friend, or keep it for yourself for cosy, everyday lounging.