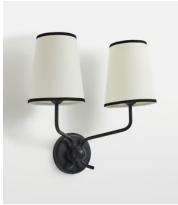

## Vernet Wall Light

\$375 Regular price \$319 Member price

The lights that hang in our new House opening in Paris inspired the design of the Vernet wall light, which has two linen lampshades that sit in a raised brass frame.

## **Dimensions**

**Dimensions:** H38 x W38 x D19cm / H15 x W15 x D7.5"

Weight: 1kg / 2.2lbs

Packaged weight: 1kg / 2.2lbs

## **Details**

Material: Linen and Metal
Cable & Ceiling Rose
Height Adjustable: No

Ceiling Rose Diameter: 11.5cm

Bulb Specification
Bulb(s) Included: No

Bulb Required: 2 / E14 / GOLFBALL / 40W Maximum

Assembly & Technical Assembly Required: Yes Electrician Required: Yes Voltage: 220-240V Compliance: CE