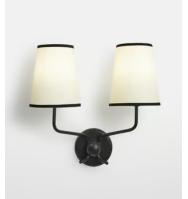

## Vernet Wall Light

\$375 Regular price \$319 Member price

The lights that hang in our new House opening in Paris inspired the design of the Vernet wall light, which has two linen lampshades that sit in a raised brass frame.

## **Dimensions**

**Dimensions:** H38 x W38 x D19cm / H15 x W15 x D7.5"

Weight: 1kg / 2.2lbs

Packaged weight: 1kg / 2.2lbs

## **Details**

Material: Linen and Metal
Cable & Ceiling Rose
Height Adjustable: No

Ceiling Rose Diameter: 11.5cm

Bulb Specification
Bulb(s) Included: No

Bulb Required: 2 / E14 / GOLFBALL / 40W Maximum

Assembly & Technical Assembly Required: Yes Electrician Required: Yes Voltage: 220-240V Compliance: CE