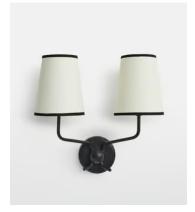

## Vernet Wall Light

\$375 Regular price \$319 Member price

The lights that hang in our new House opening in Paris inspired the design of the Vernet wall light, which has two linen lampshades that sit in a raised brass frame.

## **Dimensions**

**Dimensions:** H38 x W38 x D19cm / H15 x W15 x D7.5"

Weight: 1kg / 2.2lbs

Packaged weight: 1kg / 2.2lbs

## **Details**

Material: Linen and Metal
Cable & Ceiling Rose
Height Adjustable: No

Ceiling Rose Diameter: 11.5cm

Bulb Specification
Bulb(s) Included: No

Bulb Required: 2 / E14 / GOLFBALL / 40W Maximum

Assembly & Technical Assembly Required: Yes Electrician Required: Yes Voltage: 220-240V Compliance: CE