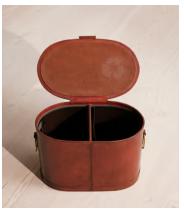

## Recycling Bin

\$255 Regular price \$217 Member price

- Leather bin with two compartments, one for recycling and the other for normal waste
- Two removable dark brown metal insert bins
- Cotton canvas lining
- Embossed recycling symbol on hinged lid
- Antique brass metal handles on sides and stud detail on back
- Stitched detailing to leather