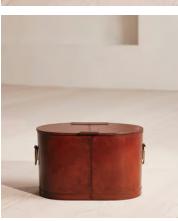

## Recycling Bin

\$255 Regular price \$217 Member price

- Leather bin with two compartments, one for recycling and the other for normal waste
- Two removable dark brown metal insert bins
- Cotton canvas lining
- Embossed recycling symbol on hinged lid
- Antique brass metal handles on sides and stud detail on back
- Stitched detailing to leather