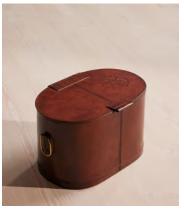

## Recycling Bin

\$255 Regular price \$217 Member price

- Leather bin with two compartments, one for recycling and the other for normal waste
- Two removable dark brown metal insert bins
- Cotton canvas lining
- Embossed recycling symbol on hinged lid
- Antique brass metal handles on sides and stud detail on back
- Stitched detailing to leather