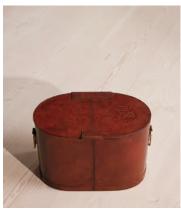

## Recycling Bin

\$255 Regular price \$217 Member price

- Leather bin with two compartments, one for recycling and the other for normal waste
- Two removable dark brown metal insert bins
- Cotton canvas lining
- Embossed recycling symbol on hinged lid
- Antique brass metal handles on sides and stud detail on back
- Stitched detailing to leather