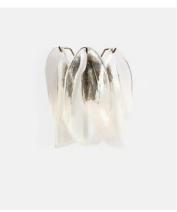

## Ina Wall Light US

\$850 \$385 Regular price \$723 \$308 Member price

As seen at DUMBO House, our Ina wall light is made from Venetian glass which is mouth-blown and hand finished by skilled artisans in Venice using centuries-old tools and techniques. It features delicately shaped glass sections which are suspended from aged, brass finish arms to provide a soft, flattering light.