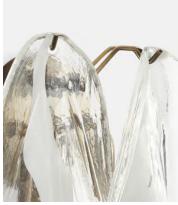

## Ina Wall Light US

\$850 \$385 Regular price \$723 \$308 Member price

As seen at DUMBO House, our Ina wall light is made from Venetian glass which is mouth-blown and hand finished by skilled artisans in Venice using centuries-old tools and techniques. It features delicately shaped glass sections which are suspended from aged, brass finish arms to provide a soft, flattering light.