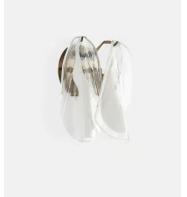

## Ina Wall Light US

\$850 \$385 Regular price \$723 \$308 Member price

As seen at DUMBO House, our Ina wall light is made from Venetian glass which is mouth-blown and hand finished by skilled artisans in Venice using centuries-old tools and techniques. It features delicately shaped glass sections which are suspended from aged, brass finish arms to provide a soft, flattering light.