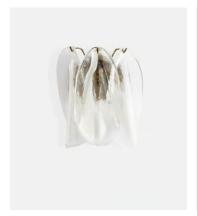

## Ina Wall Light US

\$850 \$385 Regular price \$723 \$308 Member price

As seen at DUMBO House, our Ina wall light is made from Venetian glass which is mouth-blown and hand finished by skilled artisans in Venice using centuries-old tools and techniques. It features delicately shaped glass sections which are suspended from aged, brass finish arms to provide a soft, flattering light.