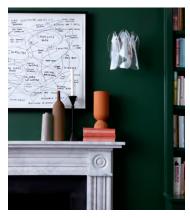

## Ina Wall Light

\$850 \$580 Regular price \$723 \$464 Member price

As seen at DUMBO House, our Ina wall light is made from Venetian glass which is mouth-blown and hand finished by skilled artisans in Venice using centuries-old tools and techniques. It features delicately shaped glass sections which are suspended from aged, brass finish arms to provide a soft, flattering light.