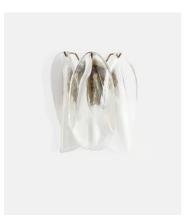

## Ina Wall Light

\$850 \$580 Regular price \$723 \$464 Member price

As seen at DUMBO House, our Ina wall light is made from Venetian glass which is mouth-blown and hand finished by skilled artisans in Venice using centuries-old tools and techniques. It features delicately shaped glass sections which are suspended from aged, brass finish arms to provide a soft, flattering light.