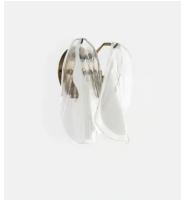

## Ina Wall Light

\$850 \$580 Regular price \$723 \$464 Member price

As seen at DUMBO House, our Ina wall light is made from Venetian glass which is mouth-blown and hand finished by skilled artisans in Venice using centuries-old tools and techniques. It features delicately shaped glass sections which are suspended from aged, brass finish arms to provide a soft, flattering light.