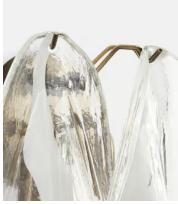

## Ina Wall Light

\$850 \$580 Regular price \$723 \$464 Member price

As seen at DUMBO House, our Ina wall light is made from Venetian glass which is mouth-blown and hand finished by skilled artisans in Venice using centuries-old tools and techniques. It features delicately shaped glass sections which are suspended from aged, brass finish arms to provide a soft, flattering light.