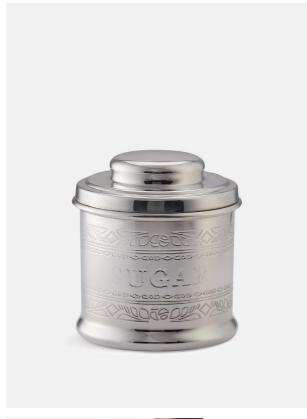

# Audley Silver, Sugar Tin

\$105 Regular

\$89 Membership

### Product details

- Silver-plated tin for holding sugar
- Hand crafted and polished by skilled artisans
- Highly polished, smooth silver-plated lid
- Etched with a design found on vintage Art Deco stationery
- Used in all the Houses and our restaurants
- Presented in a Soho Home gift box

### **Dimensions**

Product dimensions: H12 x W11 x D11cm / H4.7 x

W4.3 x D4.3"

Product weight: 1kg / 2.2lbs

Packaged or boxed weight: 1kg / 2.2lbs

#### **Details**

Material: Silver-plated stainless steel Care Instructions: Wipe with a soft, dry cloth. Do not use abrasives or cleaners as they may

damage the finish.