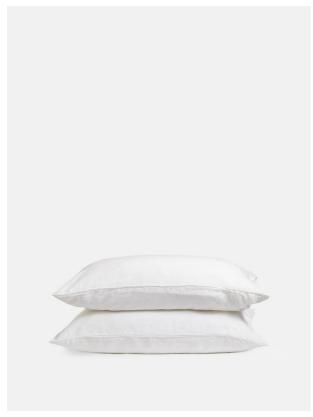

# Luna Linen Pillowcase White, Standard Set Of Two

\$55 Regular

\$44 Membership

### Product details

The Luna linen pillowcase is crafted from 100% natural flax-fibre linen grown in Europe and woven just outside of Porto. Once individually cut and sewn, each piece goes through a laundry process, which involves dyeing and stonewashing the linen to create a soft, unique and relaxed drape. Our Luna range is breathable and durable, making it ideal for a great night's sleep.

#### **Dimensions**

Product dimensions: H75 x W50 x D1cm / H29.5 x

W19.7 x D0.4"

Product weight: 1kg / 2.2lbs

Packaged or boxed weight: 1kg / 2.2lbs

#### **Details**

Care instructions: Machine wash at 30 degrees,

tumble dry low, do not use bleach,

iron at low temperature Composition: 100% Linen Construction: Woven

Fabric: Cotton Handmade: Yes Pile: Cotton