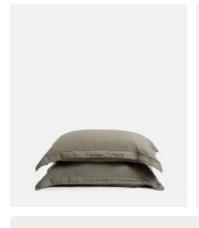

# Luna Linen Oxford Pillowcase, Standard, Charcoal, Set of Two

\$85 Regular price \$72 Member price

The Luna linen pillowcase is crafted from 100% natural flax-fibre linen grown in Europe and woven just outside of Porto. Once individually cut and sewn, each piece goes through a laundry process, which involves dyeing and stonewashing the linen to create a soft, unique and relaxed drape. Our Luna range is breathable and durable, making it ideal for a great night's sleep.