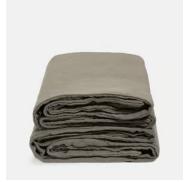

## Luna Linen Pillowcase Charcoal, Standard Set of Two

\$70 Regular price \$60 Member price

The Luna linen pillowcase is crafted from 100% natural flax-fibre linen grown in Europe and woven just outside of Porto. Once individually cut and sewn, each piece goes through a laundry process, which involves dyeing and stonewashing the linen to create a soft, unique and relaxed drape. Our Luna range is breathable and durable, making it ideal for a great night's sleep.

## **Details**

**Standard:** 75 x 50cm, 30" x 20"

King: 90 x 50cm, 35" x 20"

Material: 100% Linen

Care Instructions: Machine wash at 30 degrees; Tumble dry low; Do not

use bleach; Iron at low temperature