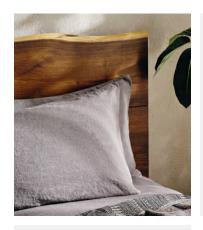

## Luna Linen Pillowcase Charcoal, Standard Set of Two

\$70 Regular price \$60 Member price

The Luna linen pillowcase is crafted from 100% natural flax-fibre linen grown in Europe and woven just outside of Porto. Once individually cut and sewn, each piece goes through a laundry process, which involves dyeing and stonewashing the linen to create a soft, unique and relaxed drape. Our Luna range is breathable and durable, making it ideal for a great night's sleep.