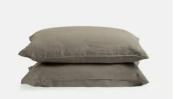

## Luna Linen Pillowcase Charcoal, Standard Set of Two

\$70 Regular price \$60 Member price

The Luna linen pillowcase is crafted from 100% natural flax-fibre linen grown in Europe and woven just outside of Porto. Once individually cut and sewn, each piece goes through a laundry process, which involves dyeing and stonewashing the linen to create a soft, unique and relaxed drape. Our Luna range is breathable and durable, making it ideal for a great night's sleep.

## **Details**

**Standard:** 75 x 50cm, 30" x 20"

King: 90 x 50cm, 35" x 20"

Material: 100% Linen

Care Instructions: Machine wash at 30 degrees; Tumble dry low; Do not

use bleach; Iron at low temperature