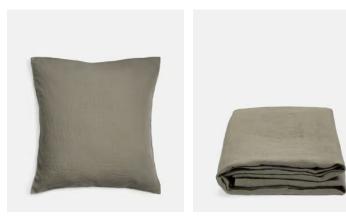

# Luna Linen Pillowcase, Charcoal, Square

\$48 Regular price \$41 Member price

The Luna linen pillowcase is crafted from 100% natural flax-fibre linen grown in Europe and woven just outside of Porto. Once individually cut and sewn, each piece goes through a laundry process, which involves dyeing and stonewashing the linen to create a soft, unique and relaxed drape. Our Luna range is breathable and durable, making it ideal for a great night's sleep.