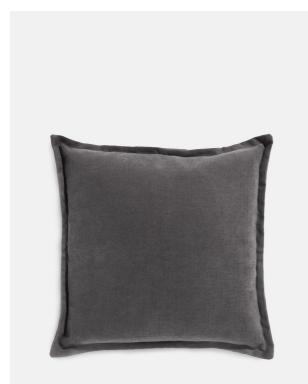

# Noa Square Cushion, Charcoal

\$45 Regular

\$36 Membership

### Product details

In a soft, brushed linen blend, our Noa cushion is durable enough to stand up to everyday life while retaining the relaxed style that the fabric is known for. Its more casual, relaxed look makes it ideal for layering with our patterned cushions.

#### Details

Materials: Linen cotton blend Filling: Duck feather Care Instructions: Dry clean only