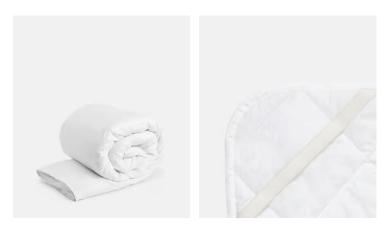

# House Mattress Protector California King, US

\$80\$55Regular price\$68\$44Member price

- Mattress protector to give mattress a longer life
- Cotton casing with quilted surface
- Corner straps secure mattress protector in place
- Used in the bedrooms in our US Houses

### Details

Composition: 100% Cotton outer covering, 100% Polyester filling, quilted design, fully elasticized spandex skirt Construction: Woven Fabric: Cotton Pile: Cotton Care instructions: Professional laundering recommended