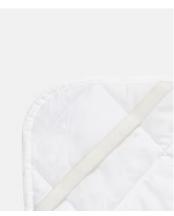

# House Mattress Protector Full, US

\$50 \$40 Regular price \$43 \$32 Member price

Mattress protector to give mattress a longer life

Cotton casing with quilted surface

Corner straps secure mattress protector in place

### **Details**

Composition: 100% Cotton outer covering, 100% Polyester filling, quilted

design, fully elasticized spandex skirt

Construction: Woven

Fabric: Cotton
Pile: Cotton

Care instructions: Professional laundering recommended