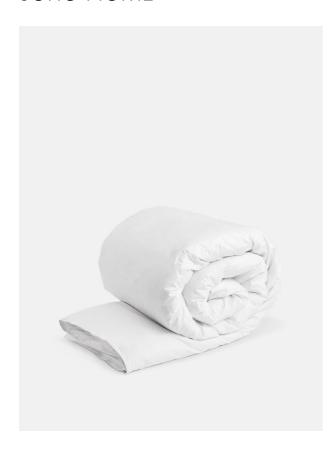

# House Microfibre Duvet King, Summer Weight

\$300 Regular

\$255 Membership

#### Product details

- Summer weight, allergy sensitive microdown duvet
- Soft, warm and lightweight with the drape of a feather filled duvet
- 300 thread count cotton casing
- Bafflebox construction, satin piping and corner loops
- Made in Brooklyn
- Used in the bedrooms in our US Houses