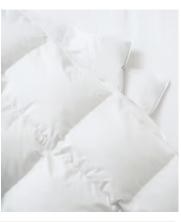

# House Goose Down Duvet California King, All Seasons

\$585 Regular price \$497 Member price

If you've slept in one of our bedrooms, you'll be familiar with our cosy and fluffy duvets that deliver the best night's sleep. Suitable for year round use, our duvet is filled with soft, premium quality Asian goose down, which is naturally breathable and known for its ability to retain warmth while still feeling lightweight.

### **Details**

Filling: 60% white goose down, 40% feather

Casing: 100% cotton, 233 thread count

**Care Instructions:** As our duvets are natural filled we recommend that you get yours professionally laundered to keep it in great condition.