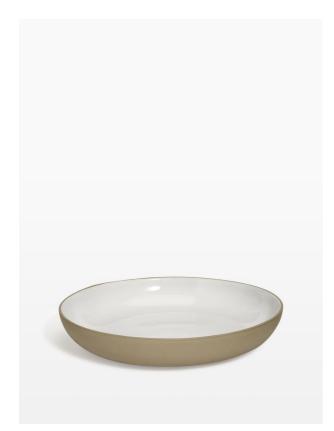

# Santa Fe Serve Bowl

\$52 Regular

\$44 Membership

### Product details

Our Santa Fe range is ideal for casual dining and serving sharing dishes and appetisers. With a simple, round coupe shape, each piece is made from terrastone, a combination of stoneware and high fired terracotta that is known for its durability. Dishes have a sanded smooth, unglazed exterior and a transparent white gloss glaze interior that allows the natural colour of the clay to come through. Santa Fe stacks up nicely on a shelf and can be mixed with other ceramics to create a layered table setting.