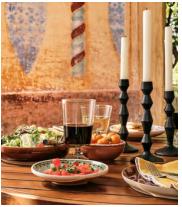

## Ivory Dinner Candles, Set of Twelve

\$50 Regular price \$43 Member price

- Set of twelve tapered dinner candles in ivory
- Made in England
- Mineral wax is drip free and creates a soft light and minimal smoke
- 12 hour burn time
- Use with our brass candlestick or five-arm candelabra
- As seen throughout the Houses