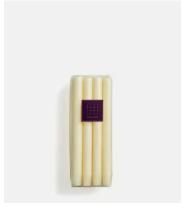

## Ivory Dinner Candles, Set of Twelve

\$50 Regular price \$43 Member price

- Set of twelve tapered dinner candles in ivory
- Made in England
- Mineral wax is drip free and creates a soft light and minimal smoke
- 12 hour burn time
- Use with our brass candlestick or five-arm candelabra
- As seen throughout the Houses

## **Dimensions**

Dimensions: H26 x W9 x D7cm / H10.2 x W3.5 x D2.8"

Weight: 1kg / 2.2lbs

Packaged weight: 1kg / 2.2lbs