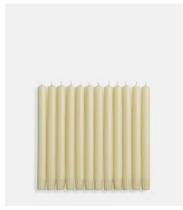

## Ivory Dinner Candles, Set of Twelve

\$50 Regular price \$43 Member price

- Set of twelve tapered dinner candles in ivory
- Made in England
- Mineral wax is drip free and creates a soft light and minimal smoke
- 12 hour burn time
- Use with our brass candlestick or five-arm candelabra
- As seen throughout the Houses

## **Dimensions**

Dimensions: H26 x W9 x D7cm / H10.2 x W3.5 x D2.8"

Weight: 1kg / 2.2lbs

Packaged weight: 1kg / 2.2lbs