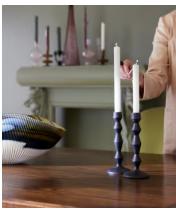

## Ivory Dinner Candles, Set of Twelve

\$50 Regular price \$43 Member price

- Set of twelve tapered dinner candles in ivory
- Made in England
- Mineral wax is drip free and creates a soft light and minimal smoke
- 12 hour burn time
- Use with our brass candlestick or five-arm candelabra
- As seen throughout the Houses