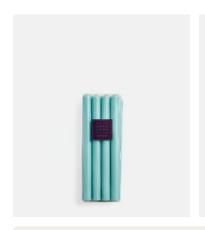

## Dinner Candles, Jade, Set of Eight

\$30 \$20 Regular price \$26 \$16 Member price

- Set of eight tapered dinner candles in jade
- 12 hour burn time
- Mineral wax is drip free and creates a soft light and minimal smoke
- Use with our brass candlestick or five-arm candelabra
- Made in England
- As seen throughout the Houses