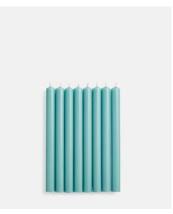

## Dinner Candles, Jade, Set of Eight

\$30 \$20 Regular price \$26 \$16 Member price

- Set of eight tapered dinner candles in jade
- 12 hour burn time
- Mineral wax is drip free and creates a soft light and minimal smoke
- Use with our brass candlestick or five-arm candelabra
- Made in England
- As seen throughout the Houses