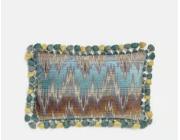

## Lisette Cushion, Blue

\$229 Regular price \$195 Member price

'The corridor runner that runs along the guest corridors has a similar pattern to this cushion, and the reason why we chose it is because we went to see Rembrandt's house and there was a really cool, very traditional Dutch chair in one of his bedrooms and it had that pattern in it; we found a similar fabric and took that as inspiration.' Linda Boronkay, Soho House Design Director