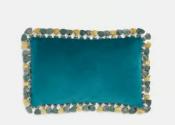

## SOHO HOME





## Lisette Cushion, Blue

\$229 Regular price \$195 Member price

'The corridor runner that runs along the guest corridors has a similar pattern to this cushion, and the reason why we chose it is because we went to see Rembrandt's house and there was a really cool, very traditional Dutch chair in one of his bedrooms and it had that pattern in it; we found a similar fabric and took that as inspiration.' Linda Boronkay, Soho House Design Director





Available in 0 colours

## **Dimensions**

Dimensions:  $H50 \times W30 \times D5cm / H19.7 \times W11.8 \times D2$ "

Weight: 1kg / 2.2lbs

**Packaged dimensions:** H79 x W46 x D59cm / H31.1 x W18.1 x D23.2"

Packaged weight: 1kg / 2.2lbs

## **Details**

**Fabric:** 80% Rayon, 20% Polyester **Care Instructions:** Dry clean only