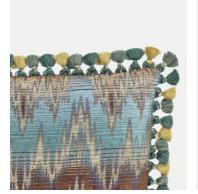

## Lisette Cushion, Blue

\$229 Regular price \$195 Member price

'The corridor runner that runs along the guest corridors has a similar pattern to this cushion, and the reason why we chose it is because we went to see Rembrandt's house and there was a really cool, very traditional Dutch chair in one of his bedrooms and it had that pattern in it; we found a similar fabric and took that as inspiration.' Linda Boronkay, Soho House Design Director