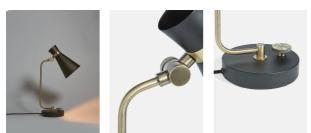

### Product details

- French 1950s Mid-Century style table lamp
- Shade on adjustable arm
- Powder coated black finish
- Antique brass fittings and dial dimmer switch on base

• Inspired by a vintage-style lamp in Soho House Berlin

#### Details

Material: Iron Bulb Type: 25W MAX E14 GB Number of bulbs: 1 Care Instructions: Clean with a soft dry cloth only. Do not use polishing agents, harsh chemicals or abrasive cleaners as they may damage the finish. Always switch off the electricity supply before cleaning.