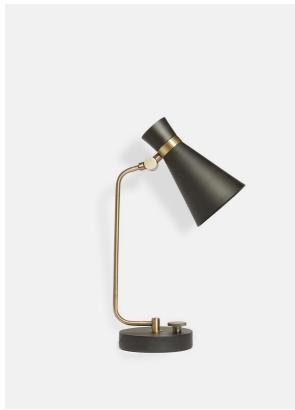

# Apex Table Lamp

\$165 Regular

\$140 Membership

### Product details

- French 1950s Mid-Century style table lamp
- Shade on adjustable arm
- Powder coated black finish
- Antique brass fittings and dial dimmer switch on base

• Inspired by a vintage-style lamp in Soho House Berlin

### Dimensions

Product dimensions: H45 x W40 x D14cm / H17.7 x W15.7 x D5.5"

Product weight: 2kg / 4.4lbs

Packaged or boxed weight: 2kg / 4.4lbs