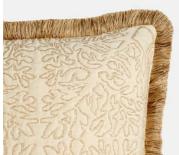

## Adeline Square Cushion, Cream

\$229 Regular price \$195 Member price

- Square cushion with textured reverse stitch cotton cover
- Covered in Stockholm Stitch fabric by Lewis and Wood
- Gold velvet reverse and bespoke gold tonal eyelash fringing
- Made in England
- Inspired by the bedspreads at Kettner's Townhouse

## Details

Fabric: Front: 98% cotton, 2% polyester
Back: 100% Polyester
Filling: 100% feather pad
Care Instructions: Dry clean only

Available in 0 colours