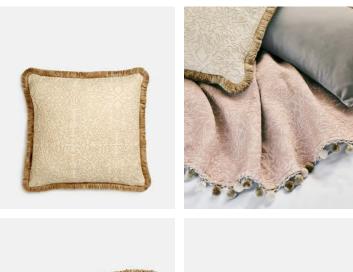

## Adeline Square Cushion, Cream

\$229 Regular price \$195 Member price

- Square cushion with textured reverse stitch cotton cover
- Covered in Stockholm Stitch fabric by Lewis and Wood
- Gold velvet reverse and bespoke gold tonal eyelash fringing
- Made in England
- Inspired by the bedspreads at Kettner's Townhouse

## Dimensions

Dimensions: H50 x W50 x D5cm / H19.7 x W19.7 x D2" Weight: 1kg / 2.2lbs Packaged dimensions: H59 x W47 x D79cm / H23.2 x W18.5 x D31.1" Packaged weight: 1kg / 2.2lbs

## Details

Fabric: Front: 98% cotton, 2% polyester
Back: 100% Polyester
Filling: 100% feather pad
Care Instructions: Dry clean only

Available in 0 colours