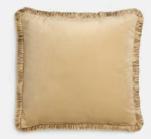

## Adeline Square Cushion, Cream

\$229 Regular price \$195 Member price

- Square cushion with textured reverse stitch cotton cover
- Covered in Stockholm Stitch fabric by Lewis and Wood
- Gold velvet reverse and bespoke gold tonal eyelash fringing
- Made in England
- Inspired by the bedspreads at Kettner's Townhouse

## Details

Fabric: Front: 98% cotton, 2% polyester
Back: 100% Polyester
Filling: 100% feather pad
Care Instructions: Dry clean only

Available in 0 colours