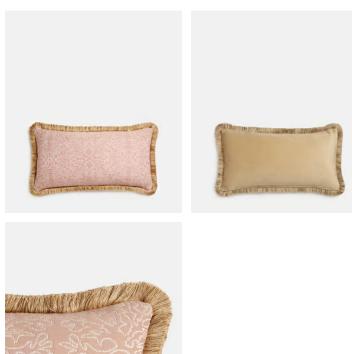

# Adeline Oblong Cushion, Dusky Pink

\$185 Regular price \$157 Member price

- Oblong cushion with textured reverse stitch cotton cover .
- Covered in Stockholm Stitch fabric by Lewis and Wood .
- Gold velvet reverse and bespoke gold tonal eyelash fringing •
- Made in England
- Inspired by the bedspreads at Kettner's Townhouse .

### Dimensions

Dimensions: H33 x W60 x D5cm / H13 x W23.6 x D2" Weight: 1kg / 2.2lbs Packaged weight: 1kg / 2.2lbs

### Details

Fabric: Front: 98% cotton, 2% polyester Back: 100% Polyester Filling: 100% feather pad Care Instructions: Dry clean only