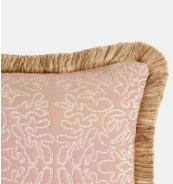

# Adeline Oblong Cushion, Dusky Pink

\$185 Regular price \$157 Member price

- Oblong cushion with textured reverse stitch cotton cover .
- Covered in Stockholm Stitch fabric by Lewis and Wood .
- Gold velvet reverse and bespoke gold tonal eyelash fringing •
- Made in England
- Inspired by the bedspreads at Kettner's Townhouse .