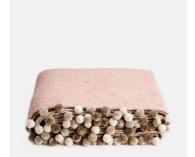

# Adeline Bedspread, Dusky Pink

\$780 \$425 Regular price \$663 \$340 Member price

- Textured reverse stitch pink cotton bedspread
- Stockholm Stitch fabric by Lewis and Wood
- Tonal pompom trim across front edge
- Made in England
- Designed to cover the end of the bed
- Inspired by the bedspreads in the rooms at Kettner's Townhouse