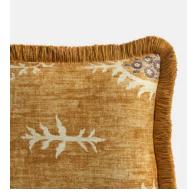

## SOHO HOME

 \$179
 \$153
 Regular price

 \$152
 \$122
 Member price

Our Archer cushions are covered in Lewis & Wood's 'Tribal' linen in kalahari sand - the very same fabric that you'll see on the chairs in Soho House 76 Dean Street. Each cushion is edged with a bespoke eyelash fringe in gold and filled with a feather pad for a firm feel.