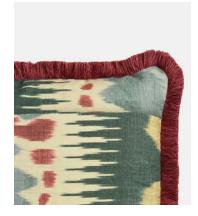

## Broadwick Square Cushion

\$220 Regular price \$187 Member price

Our Broadwick cushions are covered in Lewis & Wood's 'Kimono' linen in cayenne blue - the very same fabric that you'll see on the chairs in Soho House 76 Dean Street. Each cushion is edged with a bespoke eyelash fringe in raspberry red and filled with a feather pad for a firm feel.

## **Details**

Front: 100% linen

Back: 68% viscose, 32% linen

**Trim:** 100% viscose **Filling:** Feather pad

Care Instructions: Dry clean only