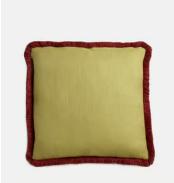

## Broadwick Square Cushion

\$220 Regular price \$187 Member price

Our Broadwick cushions are covered in Lewis & Wood's 'Kimono' linen in cayenne blue - the very same fabric that you'll see on the chairs in Soho House 76 Dean Street. Each cushion is edged with a bespoke eyelash fringe in raspberry red and filled with a feather pad for a firm feel.

## **Details**

Front: 100% linen

Back: 68% viscose, 32% linen

**Trim:** 100% viscose **Filling:** Feather pad

Care Instructions: Dry clean only