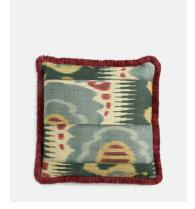

## Broadwick Square Cushion

\$220 Regular price \$187 Member price

Our Broadwick cushions are covered in Lewis & Wood's 'Kimono' linen in cayenne blue - the very same fabric that you'll see on the chairs in Soho House 76 Dean Street. Each cushion is edged with a bespoke eyelash fringe in raspberry red and filled with a feather pad for a firm feel.