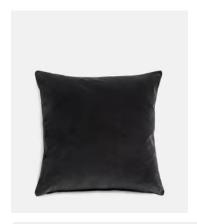

## Monroe Large Square Cushion, Charcoal

\$\\\ \$120 \\ \$60 \\ \text{Regular price} \\ \\ \$102 \\ \$48 \\ \text{Member price} \end{array}

Our jewel-toned, feather-filled Monroe cushions are a mainstay in the Houses from Chicago to Soho Farmhouse. Each is covered in a plush cotton velvet that's made by an Italian textiles firm whose workshop sits between Milan and Lake Como. Available in a wide range of shades and in square, oblong and large, they're perfect for adding colour and comfort to sofas, beds and armchairs.