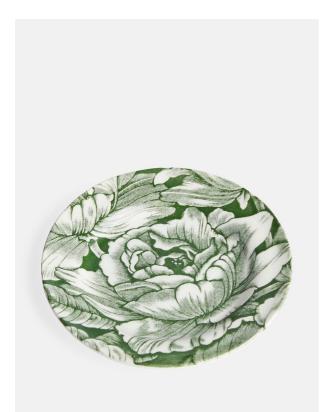

# Burleigh Hibiscus Tea Bag Dish, The Ned

\$7 Regular

\$6 Membership

### Product details

Hibiscus is a classic print from the Burleigh archives and this green version, as seen in Little House Mayfair, is exclusive to Soho Home. The pattern is packed full of Hibiscus blossoms which are also known as 'Bermuda Roses' - and will look equally at home in a relaxed, rustic setting as well as on a formal dining table with crisp linens and sparkling crystal.