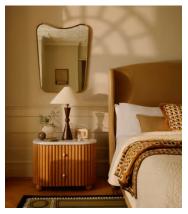

## Cooper Wall Mirror

\$645 Regular price \$548 Member price

Inspired by vintage 1960s Italian modernist mirrors and seen at DUMBO House, the Cooper mirror features a sleek, curved frame in an antique brass. Designed to open a room by giving the illusion of more space and light, place above a mantelpiece or in the bathroom for a classic Soho House feel.