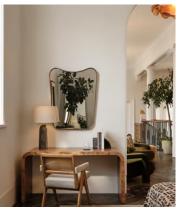

## Cooper Wall Mirror

\$645 Regular price \$548 Member price

Inspired by vintage 1960s Italian modernist mirrors and seen at DUMBO House, the Cooper mirror features a sleek, curved frame in an antique brass. Designed to open a room by giving the illusion of more space and light, place above a mantelpiece or in the bathroom for a classic Soho House feel.