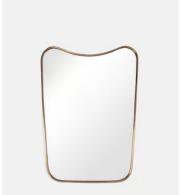

## Cooper Wall Mirror

\$645 Regular price \$548 Member price

Inspired by vintage 1960s Italian modernist mirrors and seen at DUMBO House, the Cooper mirror features a sleek, curved frame in an antique brass. Designed to open a room by giving the illusion of more space and light, place above a mantelpiece or in the bathroom for a classic Soho House feel.

## **Dimensions**

**Dimensions:** H101 x W77 x D3.5cm / H39.8 x W30.3 x D1.4"

**Weight:** 16kg / 35.3lbs

Packaged dimensions: H13 x W91 x D113cm / H5.1 x W35.8 x D44.5"

Packaged weight: 16kg / 35.3lbs