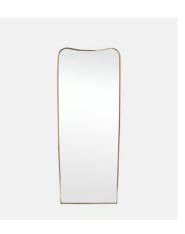

## Cooper Mirror, Tall

\$1,695 Regular price \$1,441 Member price

Inspired by 1960s Italian modernist mirrors and seen at DUMBO House, the Cooper mirror features a sleek, curved frame in an antique brass. Reworked in a taller height, this mirror opens up any room by giving the illusion of more space and light, while allowing you to see head to toe. Lean against any wall for a decorative finish.