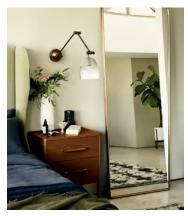

## Cooper Mirror, Tall

\$1,695 Regular price \$1,441 Member price

Inspired by 1960s Italian modernist mirrors and seen at DUMBO House, the Cooper mirror features a sleek, curved frame in an antique brass. Reworked in a taller height, this mirror opens up any room by giving the illusion of more space and light, while allowing you to see head to toe. Lean against any wall for a decorative finish.