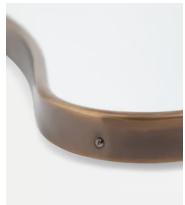

## Cooper Mirror, Tall

\$1,695 Regular price \$1,441 Member price

Inspired by 1960s Italian modernist mirrors and seen at DUMBO House, the Cooper mirror features a sleek, curved frame in an antique brass. Reworked in a taller height, this mirror opens up any room by giving the illusion of more space and light, while allowing you to see head to toe. Lean against any wall for a decorative finish.

## **Details**

Assembly required: No
Material: Brass and Glass
Wall fixtures included: No
Wall leaning only: No

**Care instructions**: Clean with a soft dry cloth only. Do not use polishing agents, harsh chemicals or abrasive cleaners as they may damage the finish.