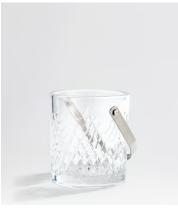

## Barwell Cut Crystal Ice Bucket

\$180 Regular price \$153 Member price

A House icon, the Barwell range was our first crystal collection and has been used in all Houses since 2010, with a hand-engraved design and weighty feel, our Barwell crystal remains a timeless firm favourite to add to your own collection.

Used in all of our Houses, our Barwell crystal remains a timeless firm favourite to add to your own collection.