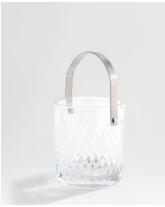

## Barwell Cut Crystal Ice Bucket

\$180 Regular price \$153 Member price

A House icon, the Barwell range was our first crystal collection and has been used in all Houses since 2010, with a hand-engraved design and weighty feel, our Barwell crystal remains a timeless firm favourite to add to your own collection.

## **Dimensions**

Dimensions: H15.3  $\times$  W13.8  $\times$  D13.8cm / H6  $\times$  W5.4  $\times$  D5.4"

Weight: 2kg / 4.4lbs

Packaged weight: 2kg / 4.4lbs