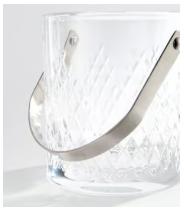

## Barwell Cut Crystal Ice Bucket

\$180 Regular price \$153 Member price

A House icon, the Barwell range was our first crystal collection and has been used in all Houses since 2010, with a hand-engraved design and weighty feel, our Barwell crystal remains a timeless firm favourite to add to your own collection.

## **Details**

Material: Lead free Crystal

Finish: Clear

Dishwasher Safe? No, handwash only.