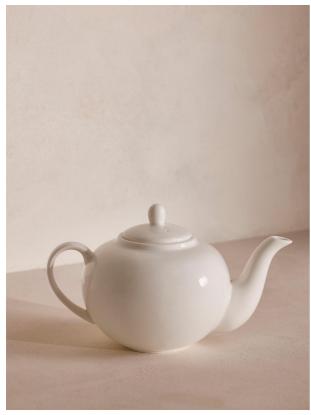

# House Teapot Small, Bone China, White

\$42 Regular

\$36 Membership

### Product details

- Small bone china teapot
- Holds 650ml (about three cups of tea)
- Delicate bone china adds an elegant feel to any table
- Part of our signature House collection of tableware
- Used in all our Houses and restaurants