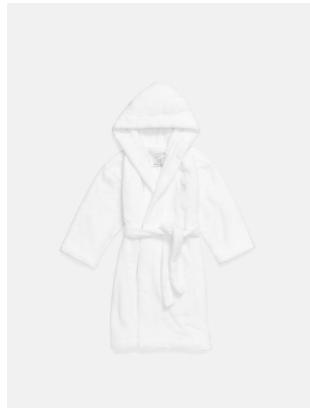

# SOHO HOME

\$38 Regular

\$30 Membership

### Available in

Grey

White

### Sizes

2-5 years, 6-10 years

## Product details

Please note we are currently not able to offer monogramming for orders to the US. We apologise for the inconvenience this may cause.

- Fluffy hooded robe with attached belt
- Embroidered Soho House logo on chest
- Super soft, fluffy and durable spun fabric