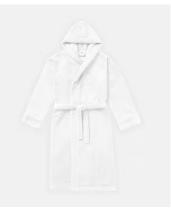

# House Robe, White

\$150 Regular price \$128 Member price

A staple in House bedrooms and Cowshed spas, our House robe is great for unwinding post-shower. Crafted from 100% recycled polyester with an embroidered Soho House logo on the chest, the robe has a fluffy, soft texture and is designed with a hood for extra comfort. Gift it to a friend, or keep it for yourself for cosy, everyday lounging.