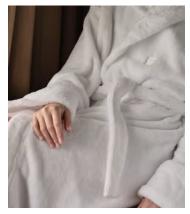

# House Robe, White

\$150 Regular price \$128 Member price

A staple in House bedrooms and Cowshed spas, our House robe is great for unwinding post-shower. Crafted from 100% recycled polyester with an embroidered Soho House logo on the chest, the robe has a fluffy, soft texture and is designed with a hood for extra comfort. Gift it to a friend, or keep it for yourself for cosy, everyday lounging.