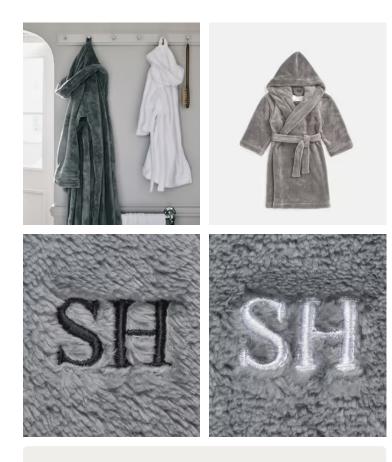

# Children's House Robe, Grey, 2 - 5 years

\$50 Regular price\$43 Member price

- Fluffy hooded robe with attached belt
- Embroidered Soho House logo on chest
- Super soft, fluffy and durable spun fabric
- Used in the cabins at Soho Farmhouse