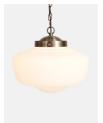

### Product details

With a mouth blown opal glass shade, this American schoolhouse style pendant is used at Soho Farmhouse, Shoreditch House and Soho Works. We hang these in clusters in the Houses so for the Soho House look hang a pair over your breakfast bar.

#### **Dimensions**

Product dimensions: H117 x W40 x D36cm / H46.1 x

W15.7 x D14.2"

Product weight: 2kg / 4.4lbs

Packaged or boxed weight: 2kg / 4.4lbs