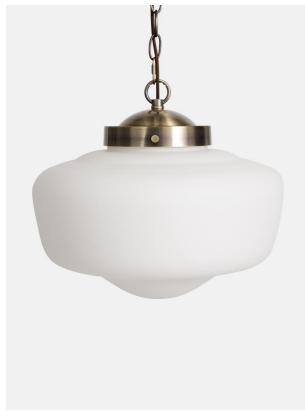

# Horton Pendant

\$375 Regular

\$319 Membership

### Product details

With a mouth blown opal glass shade, this American schoolhouse style pendant is used at Soho Farmhouse, Shoreditch House and Soho Works. We hang these in clusters in the Houses so for the Soho House look hang a pair over your breakfast bar.

#### **Dimensions**

Product dimensions: H117 x W40 x D36cm / H46.1 x

W15.7 x D14.2"

Product weight: 2kg / 4.4lbs

Packaged or boxed weight: 2kg / 4.4lbs