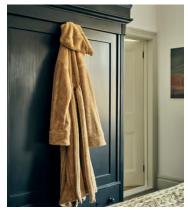

# House Robe, Beige

\$150 Regular price \$128 Member price

A staple in House bedrooms and Cowshed spas, our House robe is great for unwinding post-shower. Crafted from 100% recycled polyester with an embroidered Soho House logo on the chest, the robe has a fluffy, soft texture and is designed with a hood for extra comfort. Gift it to a friend, or keep it for yourself for cosy, everyday lounging.