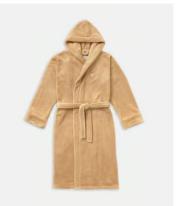

# House Robe, Beige

\$150 Regular price \$128 Member price

A staple in House bedrooms and Cowshed spas, our House robe is great for unwinding post-shower. Crafted from 100% recycled polyester with an embroidered Soho House logo on the chest, the robe has a fluffy, soft texture and is designed with a hood for extra comfort. Gift it to a friend, or keep it for yourself for cosy, everyday lounging.