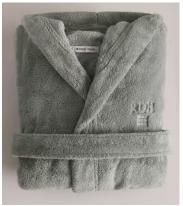

# House Robe, Grey

\$150 Regular price \$128 Member price

Found in every House bedroom and used across all our Cowshed spas, our House robe is great for unwinding post-shower or bath. Crafted from a super-soft and fluffy recycled fabric with an embroidered Soho House logo on the chest, gift to a friend or keep for yourself for cosy, everyday lounging.