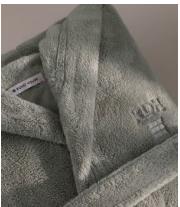

# House Robe, Grey

\$150 Regular price \$128 Member price

Found in every House bedroom and used across all our Cowshed spas, our House robe is great for unwinding post-shower or bath. Crafted from a super-soft and fluffy recycled fabric with an embroidered Soho House logo on the chest, gift to a friend or keep for yourself for cosy, everyday lounging.