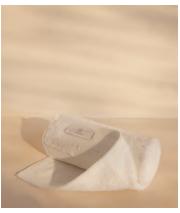

# House Hand Towel, 104 x 50cm

\$30 Regular price

\$26 Member price

Our House bath linen is super-soft, whilst being incredibly absorbent and quick to dry; ideal post bath or shower. Add this as the perfect finishing touch to your own bathroom or guest room.

### **Details**

Composition: 100% Cotton 540GSM

Construction: Woven

Fabric: Cotton
Pile: Cotton

Care instructions: Machine wash at 60 degrees, do not bleach, tumble

dry high, warm iron. May be dry cleaned.