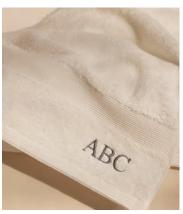

# House Hand Towel, 82 x 50cm

\$20 Regular price

\$17 Member price

Our House bath linen is super-soft, whilst being incredibly absorbent and quick to dry; ideal post bath or shower. Add this as the perfect finishing touch to your own bathroom or guest room.

## **Details**

Composition: 100% Cotton 540GSM

Construction: Woven

Fabric: Cotton
Pile: Cotton

Care instructions: Machine wash at 60 degrees, do not bleach, tumble

dry high, warm iron. May be dry cleaned.