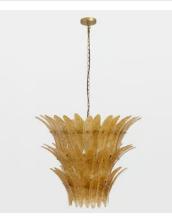

## Treviso Chandelier, US

\$3,595 Regular price \$3,056 Member price

We created the Treviso chandeliers to reference the standout lighting styles seen at Soho House Bangkok. Handmade from pressed sugar glass, the chandelier has a three-tier chevron construction, with amber petal-like segments that open outwards from an antique brass frame.

## **Dimensions**

**Dimensions:** H75.5 x W75 x D75cm / H29.7 x W29.5 x D29.5"

**Weight:** 31kg / 68.3lbs

**Packaged dimensions:** H95 x W58 x D69cm / H37.4 x W22.8 x D27.2"

Packaged weight: 31kg / 68.3lbs

## **Details**

**Assembly required**: Yes, specialist **Bulb required**: 5 / E26 / 9W Maximum

**Bulb(s) included**: No **Ceiling rose diameter**: 5"

Dimmable: Yes, please consult a qualified

Electrician required: Yes
Height adjustable: Yes
Lighting Certification US: UL