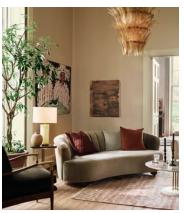

## Treviso Chandelier, US

\$3,595 Regular price \$3,056 Member price

We created the Treviso chandeliers to reference the standout lighting styles seen at Soho House Bangkok. Handmade from pressed sugar glass, the chandelier has a three-tier chevron construction, with amber petal-like segments that open outwards from an antique brass frame.