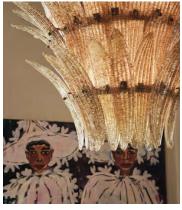

## Treviso Chandelier, US

\$3,595 Regular price \$3,056 Member price

We created the Treviso chandeliers to reference the standout lighting styles seen at Soho House Bangkok. Handmade from pressed sugar glass, the chandelier has a three-tier chevron construction, with amber petal-like segments that open outwards from an antique brass frame.