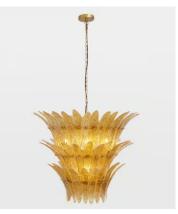

## Treviso Chandelier, US

\$3,595 Regular price \$3,056 Member price

We created the Treviso chandeliers to reference the standout lighting styles seen at Soho House Bangkok. Handmade from pressed sugar glass, the chandelier has a three-tier chevron construction, with amber petal-like segments that open outwards from an antique brass frame.

## **Dimensions**

**Dimensions:** H75.5 x W75 x D75cm / H29.7 x W29.5 x D29.5"

**Weight:** 31kg / 68.3lbs

**Packaged dimensions:** H95 x W58 x D69cm / H37.4 x W22.8 x D27.2"

Packaged weight: 31kg / 68.3lbs

## **Details**

**Assembly required**: Yes, specialist **Bulb required**: 5 / E26 / 9W Maximum

**Bulb(s) included**: No **Ceiling rose diameter**: 5"

Dimmable: Yes, please consult a qualified

Electrician required: Yes
Height adjustable: Yes
Lighting Certification US: UL