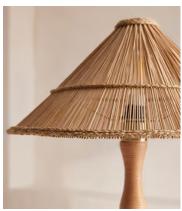

## Oakland Table Lamp, US

\$515 \$360 Regular price \$438 \$288 Member price

Our dimmable Oakland table lamp is made from natural rattan with a fully wrapped rattan base, rippled central column, and cone-shaped wicker shade. Taking cues from the natural surroundings of Soho Roc House, this beach house-style table lamp can be paired with the Oakland floor lamp to bring a relaxed, coastal charm into your home.

## **Details**

Assembly required: Yes

Bulb required: 1 / E27 / 6W Maximum

Bulb style: Tala 6W Globe LED

Bulb(s) included: No

Dimmable: Yes

Electrician required: No

Material: Rattan Voltage: 110-120V