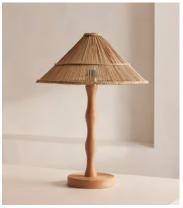

## Oakland Table Lamp, US

\$515 \$360 Regular price \$438 \$288 Member price

Our dimmable Oakland table lamp is made from natural rattan with a fully wrapped rattan base, rippled central column, and cone-shaped wicker shade. Taking cues from the natural surroundings of Soho Roc House, this beach house-style table lamp can be paired with the Oakland floor lamp to bring a relaxed, coastal charm into your home.

## **Dimensions**

Dimensions: H63 x W47 x D47cm / H24.8 x W18.5 x D18.5"

Weight: 2kg / 4.4lbs

Packaged dimensions: H77 x W47 x D35cm / H30.3 x W18.5 x D13.8"

Packaged weight: 2kg / 4.4lbs

## **Details**

Assembly required: Yes

Bulb required: 1 / E27 / 6W Maximum

Bulb style: Tala 6W Globe LED

Bulb(s) included: No

Dimmable: Yes

Electrician required: No

Material: Rattan Voltage: 110-120V