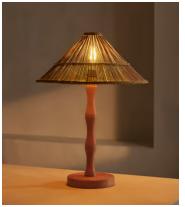

## Oakland Table Lamp, US

\$515 \$360 Regular price \$438 \$288 Member price

Our dimmable Oakland table lamp is made from natural rattan with a fully wrapped rattan base, rippled central column, and cone-shaped wicker shade. Taking cues from the natural surroundings of Soho Roc House, this beach house-style table lamp can be paired with the Oakland floor lamp to bring a relaxed, coastal charm into your home.

## **Details**

Assembly required: Yes

Bulb required: 1 / E27 / 6W Maximum

Bulb style: Tala 6W Globe LED

Bulb(s) included: No

Dimmable: Yes

Electrician required: No

Material: Rattan Voltage: 110-120V