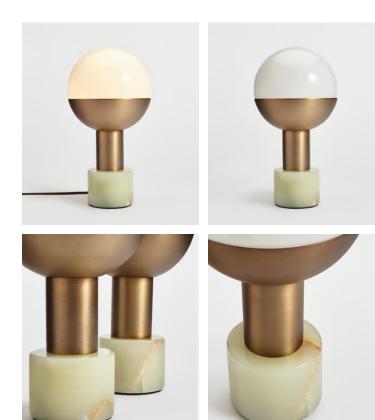

# Madison Table Lamp, US

\$250 Regular price \$213 Member price

The Madison table lamp is a structural piece made from onyx and antique brass with a white glass orb. Place it on a desk or side table to recreate the ambient glow in the club spaces at White City House.